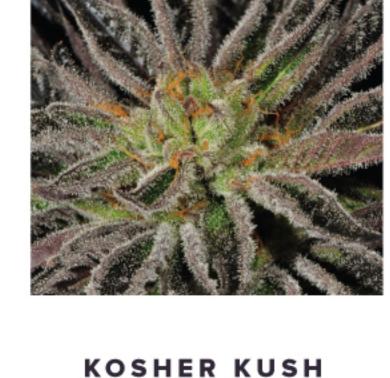

# KOSHER KUSH

AVAILABLE

buds with a sweet, deep earthy aroma. This med-weight Indica strain is suiting for those seeking relief from social anxiety and moderate pai.

Lorem ipsum dolor sit amet, consectetur adipiscing elit. Prae-

A cross between Bubba Kush and OG Kush. Sparkly spherical

sent hendrerit malesuada vestibulum. Maecenas iaculis viverra fermentum. Integer fermentum condimentum nist ut tempus. Nam id iaculis est. Nunc pretium iaculis lectus quis venenatis. Vivamus et tempor augue. Suspendisse pulvinar ac dui vitae.