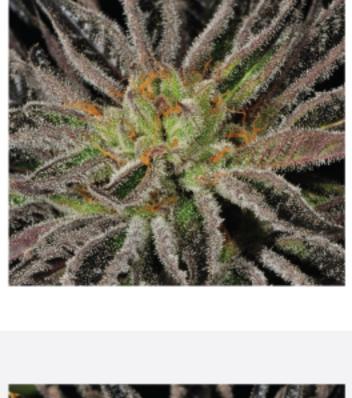

### A cross between Bubba Kush and OG Kush. Sparkly spherical buds with a sweet, deep earthy aroma. This med-weight Indica strain is suiting

FEATURED STRAIN

KOSHER KUSH

for those seeking relief from social anxiety and moderate pain...

### KOSHER KUSH AVAILABLE

FEATURED STRAIN

for those seeking relief from social anxiety and moderate pain...

A cross between Bubba Kush and OG Kush. Sparkly spherical buds with a sweet, deep earthy aroma. This med-weight Indica strain is suiting

# KOSHER KUSH

AVAILABLE

buds with a sweet, deep earthy aroma. This med-weight Indica strain is suiting for those seeking relief from social anxiety and moderate pai.

Lorem ipsum dolor sit amet, consectetur adipiscing elit. Prae-

A cross between Bubba Kush and OG Kush. Sparkly spherical

sent hendrerit malesuada vestibulum. Maecenas iaculis viverra fermentum. Integer fermentum condimentum nist ut tempus. Nam id iaculis est. Nunc pretium iaculis lectus quis venenatis. Vivamus et tempor augue. Suspendisse pulvinar ac dui vitae.