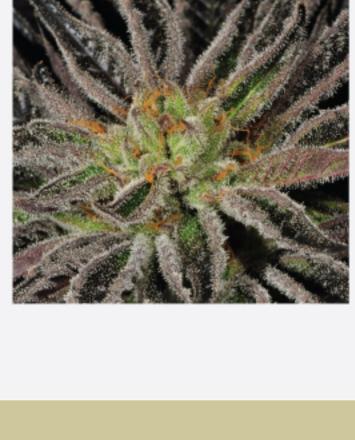

### deep earthy aroma. This med-weight Indica strain is suiting for those seeking relief from social anxiety and moderate pain...

KOSHER KUSH

A cross between Bubba Kush and OG Kush. Sparkly spherical buds with a sweet,

### A cross between Bubba Kush and OG Kush. Sparkly spherical buds with a sweet, deep earthy aroma. This med-weight Indica strain is suiting for those seeking relief from social anxiety and moderate pain...

### deep earthy aroma. This med-weight Indica strain is suiting for those seeking relief from social anxiety and moderate pain...

A cross between Bubba Kush and OG Kush. Sparkly spherical buds with a sweet,