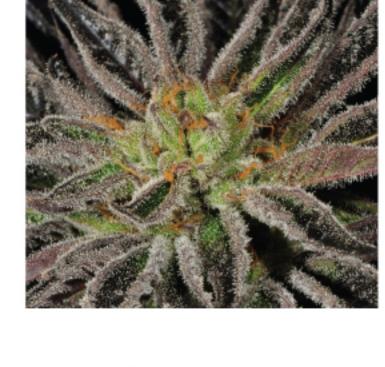

### A cross between Bubba Kush and OG Kush. Sparkly spherical buds with a sweet, deep earthy aroma. This med-weight Indica strain is suiting

FEATURED STRAIN

KOSHER KUSH

for those seeking relief from social anxiety and moderate pain...

### KOSHER KUSH AVAILABLE

FEATURED STRAIN

for those seeking relief from social anxiety and moderate pain...

A cross between Bubba Kush and OG Kush. Sparkly spherical buds with a sweet, deep earthy aroma. This med-weight Indica strain is suiting