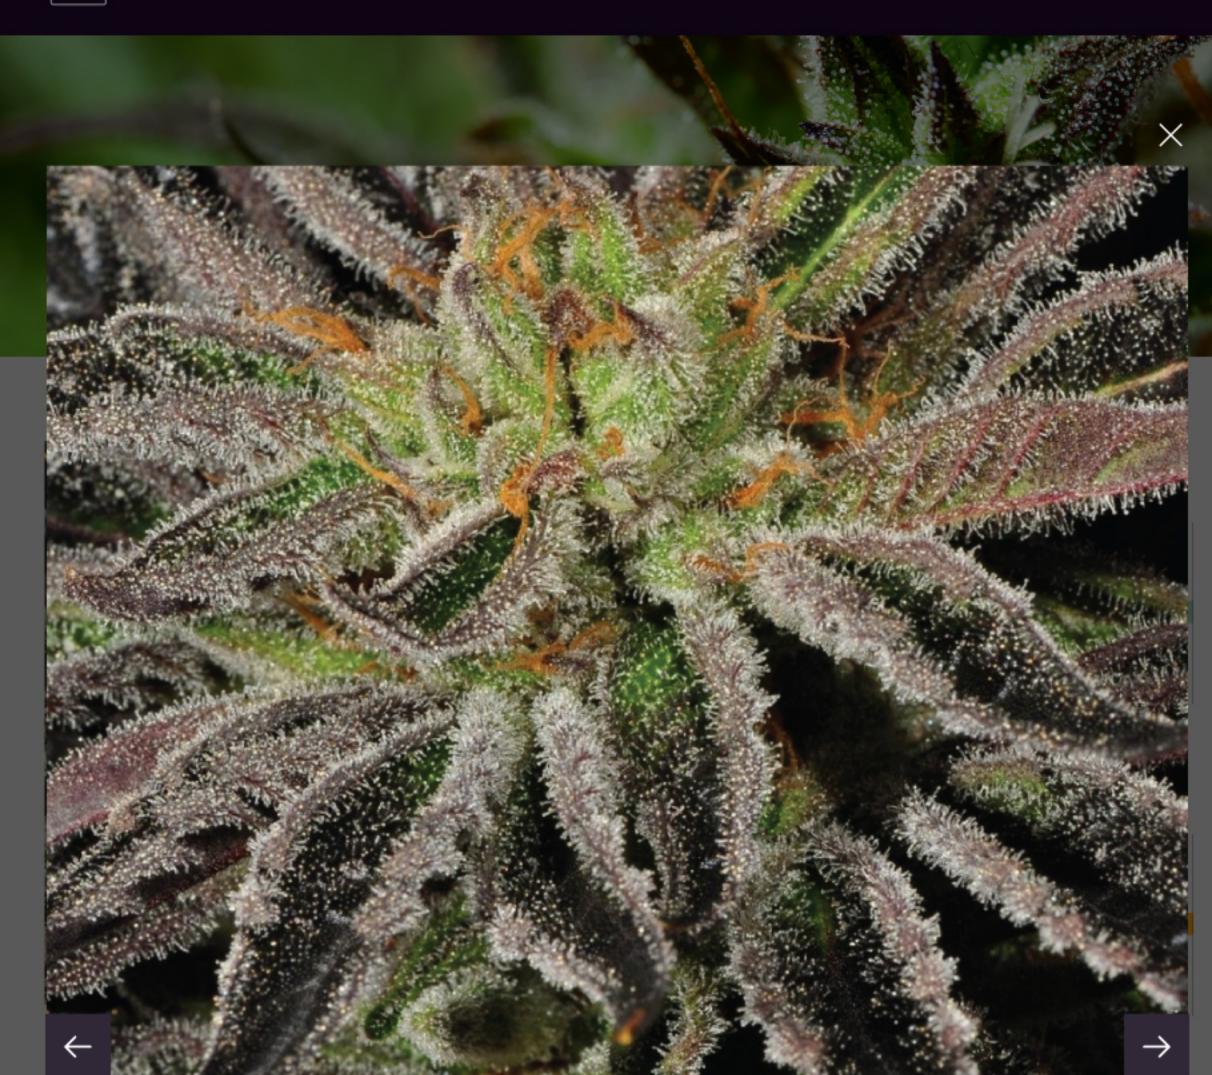

### A cross between Bubba Kush and OG Kush. Sparkly spherical buds with a sweet, deep earthy aroma. This med-weight Indica strain is suiting

FEATURED STRAIN

KOSHER KUSH

for those seeking relief from social anxiety and moderate pain...