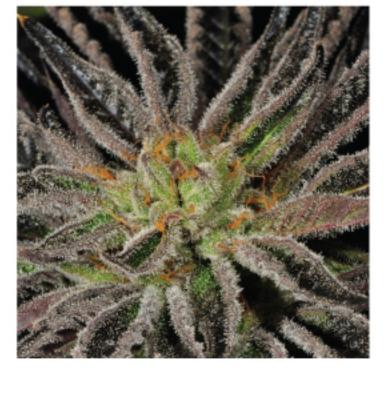

### deep earthy aroma. This med-weight Indica strain is suiting for those seeking relief from social anxiety and moderate pain...

KOSHER KUSH

A cross between Bubba Kush and OG Kush. Sparkly spherical buds with a sweet,

### A cross between Bubba Kush and OG Kush. Sparkly spherical buds with a sweet, deep earthy aroma. This med-weight Indica strain is suiting for those seeking relief from social anxiety and moderate pain...