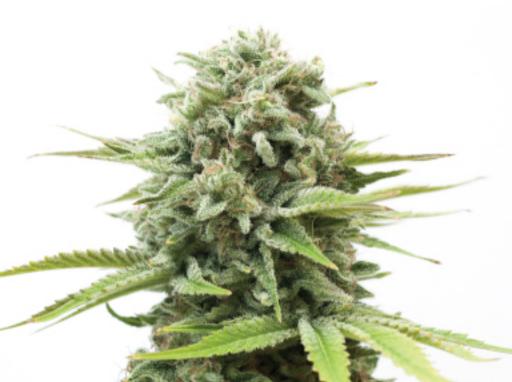

### A cross between Bubba Kush and OG Kush. Sparkly spherical buds with a sweet, deep earthy aroma. This med-weight Indica strain is suiting

FEATURED STRAIN

KOSHER KUSH

for those seeking relief from social anxiety and moderate pain...

### KOSHER KUSH AVAILABLE

FEATURED STRAIN

for those seeking relief from social anxiety and moderate pain...

A cross between Bubba Kush and OG Kush. Sparkly spherical buds with a sweet, deep earthy aroma. This med-weight Indica strain is suiting

# KOSHER KUSH

AVAILABLE

buds with a sweet, deep earthy aroma. This med-weight Indica strain is suiting for those seeking relief from social anxiety and moderate pai.

Lorem ipsum dolor sit amet, consectetur adipiscing elit. Prae-

A cross between Bubba Kush and OG Kush. Sparkly spherical

sent hendrerit malesuada vestibulum. Maecenas iaculis viverra fermentum. Integer fermentum condimentum nist ut tempus. Nam id iaculis est. Nunc pretium iaculis lectus quis venenatis. Vivamus et tempor augue. Suspendisse pulvinar ac dui vitae.

### A cross between Bubba Kush and OG Kush. Sparkly spherical buds with a sweet, deep earthy aroma. This med-weight Indica strain is suiting for those seeking relief from social anxiety and moderate pain...

### deep earthy aroma. This med-weight Indica strain is suiting for those seeking relief from social anxiety and moderate pain...

A cross between Bubba Kush and OG Kush. Sparkly spherical buds with a sweet,

#### A PHOTO CAPTION HEADLINE

A cross between Bubba Kush and OG Kush. Sparkly spherical buds with a sweet, deep earthy aroma. This med-weight Indica strain is suiting for those seeking relief from social anxiety and moderate pai.

### Lorem ipsum dolor sit amet, consectetur adipiscing elit. Prae-

sent hendrerit malesuada vestibulum. Maecenas iaculis viverra fermentum. Integer fermentum condimentum nisl ut tempus. Nam id iaculis est. Nunc pretium iaculis lectus quis venenatis. Vivamus et tempor augue. Suspendisse pulvinar ac dui vitae.