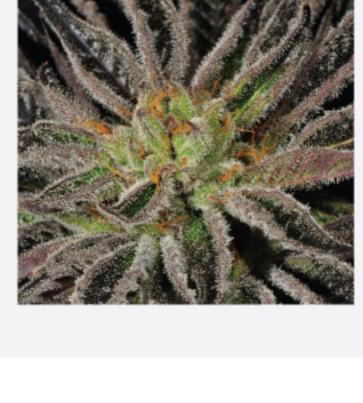

### A cross between Bubba Kush and OG Kush. Sparkly spherical buds with a sweet, deep earthy aroma. This med-weight Indica strain is suiting

FEATURED STRAIN

KOSHER KUSH

for those seeking relief from social anxiety and moderate pain...

### KOSHER KUSH AVAILABLE

FEATURED STRAIN

for those seeking relief from social anxiety and moderate pain...

A cross between Bubba Kush and OG Kush. Sparkly spherical buds with a sweet, deep earthy aroma. This med-weight Indica strain is suiting

# KOSHER KUSH

AVAILABLE

buds with a sweet, deep earthy aroma. This med-weight Indica strain is suiting for those seeking relief from social anxiety and moderate pai.

Lorem ipsum dolor sit amet, consectetur adipiscing elit. Prae-

A cross between Bubba Kush and OG Kush. Sparkly spherical

sent hendrerit malesuada vestibulum. Maecenas iaculis viverra fermentum. Integer fermentum condimentum nist ut tempus. Nam id iaculis est. Nunc pretium iaculis lectus quis venenatis. Vivamus et tempor augue. Suspendisse pulvinar ac dui vitae.