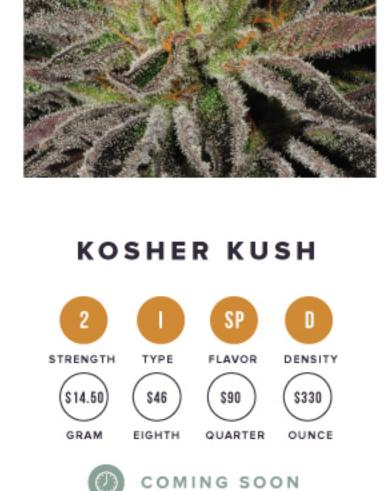

### A cross between Bubba Kush and OG Kush. Sparkly spherical buds with a sweet, deep earthy aroma. This med-weight Indica strain is suiting

FEATURED STRAIN

KOSHER KUSH

for those seeking relief from social anxiety and moderate pain...

### KOSHER KUSH AVAILABLE

FEATURED STRAIN

for those seeking relief from social anxiety and moderate pain...

A cross between Bubba Kush and OG Kush. Sparkly spherical buds with a sweet, deep earthy aroma. This med-weight Indica strain is suiting

GRAM

HARVEST FACTS

SP

**EFFECTS** 

This strain makes patients feel:

### HARVEST FACTS

TYPE

FLAVOR

DENSITY