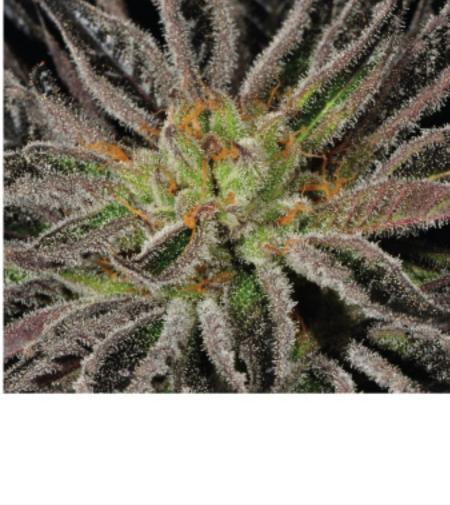

### A cross between Bubba Kush and OG Kush. Sparkly spherical buds with a sweet, deep earthy aroma. This med-weight Indica strain is suiting

FEATURED STRAIN

KOSHER KUSH

for those seeking relief from social anxiety and moderate pain...

### KOSHER KUSH AVAILABLE

FEATURED STRAIN

for those seeking relief from social anxiety and moderate pain...

A cross between Bubba Kush and OG Kush. Sparkly spherical buds with a sweet, deep earthy aroma. This med-weight Indica strain is suiting

# KOSHER KUSH

AVAILABLE

buds with a sweet, deep earthy aroma. This med-weight Indica strain is suiting for those seeking relief from social anxiety and moderate pai.

Lorem ipsum dolor sit amet, consectetur adipiscing elit. Prae-

A cross between Bubba Kush and OG Kush. Sparkly spherical

sent hendrerit malesuada vestibulum. Maecenas iaculis viverra fermentum. Integer fermentum condimentum nist ut tempus. Nam id iaculis est. Nunc pretium iaculis lectus quis venenatis. Vivamus et tempor augue. Suspendisse pulvinar ac dui vitae.

### A cross between Bubba Kush and OG Kush. Sparkly spherical buds with a sweet, deep earthy aroma. This med-weight Indica strain is suiting for those seeking relief from social anxiety and moderate pain...

### deep earthy aroma. This med-weight Indica strain is suiting for those seeking relief from social anxiety and moderate pain...

A cross between Bubba Kush and OG Kush. Sparkly spherical buds with a sweet,