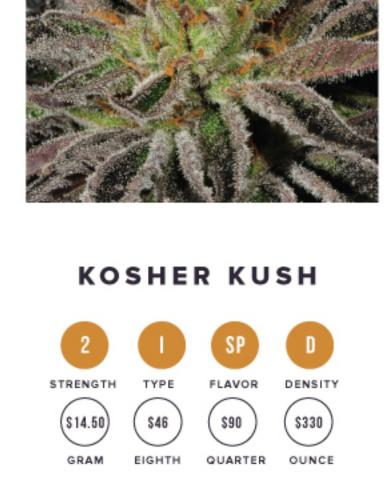

### A cross between Bubba Kush and OG Kush. Sparkly spherical buds with a sweet, deep earthy aroma. This med-weight Indica strain is suiting

FEATURED STRAIN

KOSHER KUSH

for those seeking relief from social anxiety and moderate pain...

### KOSHER KUSH AVAILABLE

FEATURED STRAIN

for those seeking relief from social anxiety and moderate pain...

A cross between Bubba Kush and OG Kush. Sparkly spherical buds with a sweet, deep earthy aroma. This med-weight Indica strain is suiting

GRAM

HARVEST FACTS

SP

**EFFECTS** 

This strain makes patients feel:

### HARVEST FACTS

TYPE

FLAVOR

DENSITY