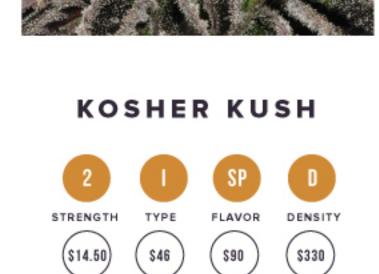

### A cross between Bubba Kush and OG Kush. Sparkly spherical buds with a sweet, deep earthy aroma. This med-weight Indica strain is suiting

FEATURED STRAIN

KOSHER KUSH

for those seeking relief from social anxiety and moderate pain...

### KOSHER KUSH AVAILABLE

FEATURED STRAIN

for those seeking relief from social anxiety and moderate pain...

A cross between Bubba Kush and OG Kush. Sparkly spherical buds with a sweet, deep earthy aroma. This med-weight Indica strain is suiting

GRAM

HARVEST FACTS

SP

**EFFECTS** 

This strain makes patients feel:

### HARVEST FACTS

TYPE

FLAVOR

DENSITY